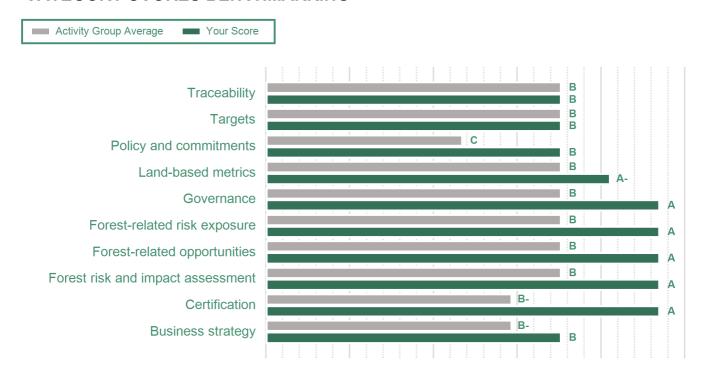

#### **CATEGORY SCORES**

If a company scored C or below, they will not have been scored for management or leadership points (the dark green line represents this). Please download the <u>'CDP Scoring Introduction'</u> for more information.

## CATEGORY SCORES BENCHMARKING

Each category score in the bar chart represents the progression within each scoring level. The Introduction and Verification categories have not been included for category score breakdown as they are not scored at Management and Leadership levels.

Scoring categories are groupings of questions by topic. They are sub-groups of the 2020 questionnaire modules and are consistent across all sectors. The weightings applied to each category highlight the areas most important to environmental stewardship. To find out more about category weightings for each sector, please download the 'CDP Scoring Categories and Weighting' documents.