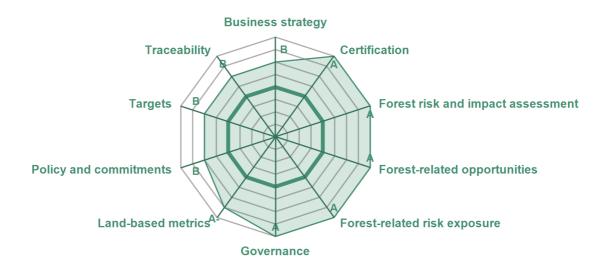

#### **CATEGORY SCORES**

If a company scored C or below, they will not have been scored for management or leadership points (the dark green line represents this). Please download the <u>'CDP Scoring Introduction'</u> for more information.

## CATEGORY SCORES BENCHMARKING

Each category score in the bar chart represents the progression within each scoring level. The Introduction and Verification categories have not been included for category score breakdown as they are not scored at Management and Leadership levels.